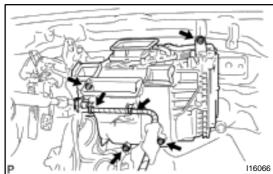

## INSTALLATION

- **INSTALL HEATER UNIT**
- Install the heater unit with the 3 nuts. (a)
- Connect the 2 connector clamps. (b)
- (c) Connect the 2 wire clamps with the 2 screws.
- INSTALL REINFORCE AND INSTRUMENT PANEL 2. (See page BO-47)
- 3. **INSTALL PIPE GROMMETS**

## 4. CONNECT WATER HOSES TO HEATER RADIATOR **PIPES**

- Connect the 2 heater hoses. (a)
- Push the water hose onto the heater radiator pipe as fur-(b) ther as the grommet.
- Install the hose clip in a position, as shown in the illustra-(c)
- Using pliers, grip the claw of the hose clip and slide the (d) hose clip.